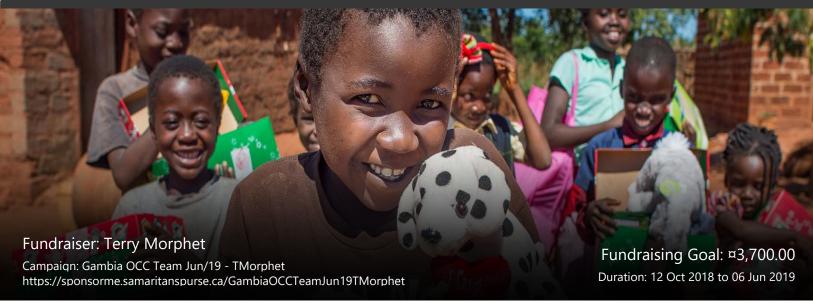

## About this campaign:

Hi, my name is Terry Morphet, I have been selected to join Samaritan's Purse Christmas Shoe Box Team in Gambia Africa June 2019. I am truly blessed to be part of this amazing team, and to give out shoe boxes and talk about Jesus to all the young children that we see on our trip. This will be my first mission's trip that I will be going on and certainly not my last. My wife has been on 3 mission trips already! and what she has experienced and felt while there was simply amazing and heartfelt and a desire to go back. With your donation you will be bringing smiles, happiness, and God's word to all these young children. Thank-you for your donation and may God bless you