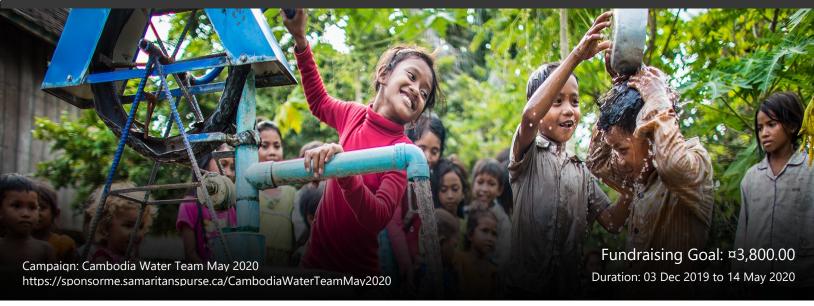

## About this campaign:

The team will spend the majority of the trip in Oddar Meanchey province, working on the Samaritan Filter project and related activities. Team members will also have the opportunity to learn about human trafficking and other social issues that Samaritan's Purse and its partners are working to overcome. Volunteers will help construct and install Samaritan Filters for rural schools, and BioSand filters for households in communities across Cambodia.