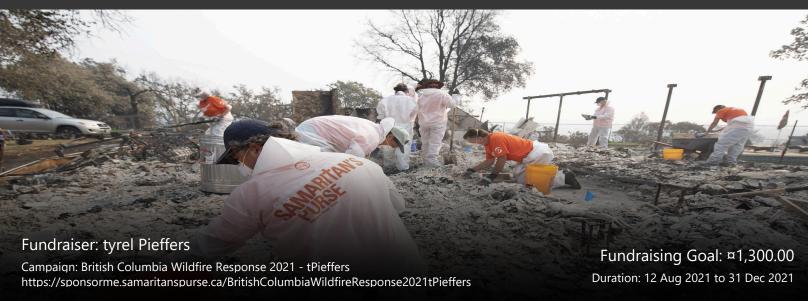

## About this campaign:

Samaritan's Purse

Volunteers will serve with Samaritan's Purse to assist people who have been affected by wildfires throughout the Thompson-Nicola Regional District. We will help to sift through rubble and ash to help homeowners retrieve precious belongings and in so doing share God's love.