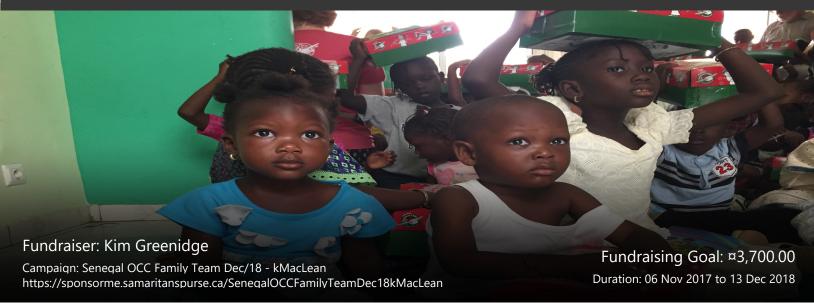

## About this campaign:

Please join me in sharing the love and joy of Jesus Christ with the people of Senegal!

The trip will be taking place from December to January 2018-2019.

I am so excited that God has allowed me to be a part of this amazing opportunity! We will be joining together with Samaritan's Purse to deliver the Operation Christmas Child shoe boxes to Senegal this year! Through this, I will have the opportunity to share a small gift, and the greatest gift, God's love for all!