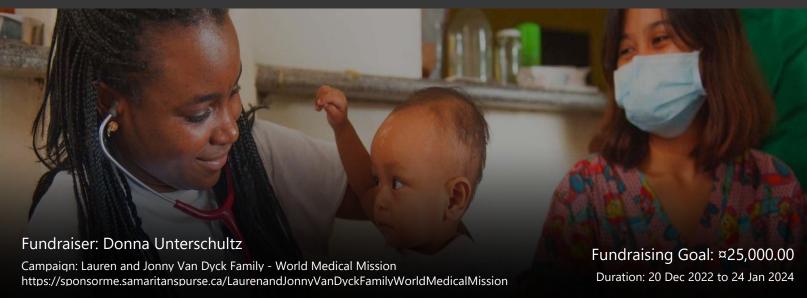

## About this campaign:

Volunteering at Kapsowar Mission Hospital - a 130 bed hospital near Eldoret, Kenya that helps underserved communities in the region. Kapsowar is right on the equator but in a mountainous region at an elevation of 7600 ft. We will be living alongside a few other families from North America and local families that work at the hospital.

Lauren will be using her experience as a nurse to help where needed at the hospital and the adjoining nursing school.

Jonny will be helping with expansion project to add an ICU to the hospital.

"We are so excited for what God has in store for us and our three kids through this adventure! We will miss everyone here and would really appreciate your prayers as we navigate and adjust to a new culture, build new friendships and community, and attempt to homeschool the kids!"

World Medical Mission—a ministry of Samaritan's Purse—places volunteer Evangelical Christian physicians, dentists, and other medical personnel in short-term

(colf curporting) convice at mission bosnitals and clinics around the world